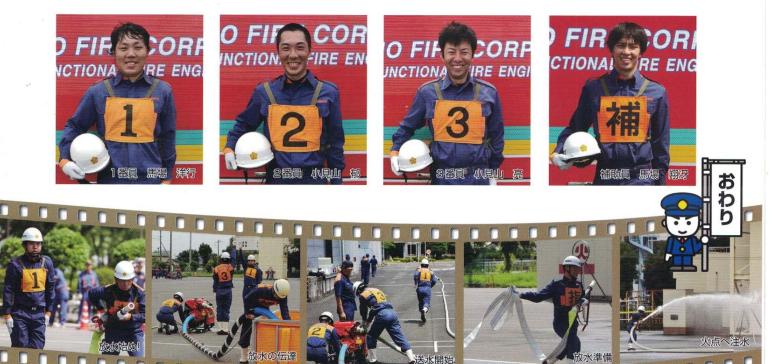

## 多くの人に支えられ、銅メダル!

平成28年8月20日(土)、埼玉県消 防学校(鴻巣)で、第29回埼玉県消防 操法大会が行われ、小型ポンプの部 には飯能大会、埼玉西部支部大会を 勝ち上がった第5分団(南高麗地区) が、飯能消防団の代表として出場し ました。

支部大会まで選手全員が優秀選手 賞を獲得するなど、全国大会出場へ の大きな期待が寄せられた第5分団 は、厳しい暑さの中、夜間、休日に も訓練を重ねてきました。

大会当日はあいにくの雨でコン ディションが悪い中、惜しくも優勝 は逃しましたが、切磋琢磨してきた 飯能の全団の応援を力にかえ、県で 第3位という素晴らしい成績を収め ました。

県大会報告会にて指導員の方々と

## 知識・技能を今後のレベルアップに…

「県大会をふりかえって」 指揮者コメント

全国大会出場を目指して昨年の4月か ら練習を開始し、県大会では挑戦者とし て大会に臨みました。

大会当日は雨で非常に滑りやすく、1 番目の出場隊として細心の注意を払いつ つ攻めましたが、結果は不本意ながら小 鹿野町・毛呂山に次ぐ3位となりました。

全国大会の出場には、選手・サポートを 含め、一層の経験とノウハウの積み重ねが 大事だと思いますので、学んだ知識や技能 は還元して、今後のレベルアップに繋げて 参ります。